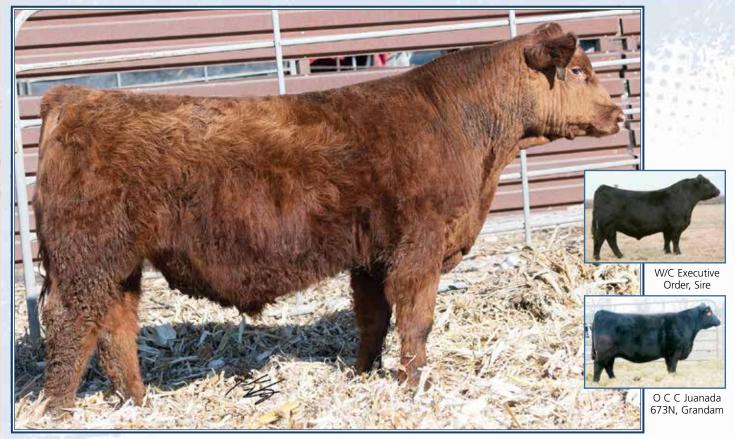

#3680298 Tattoo: G90 BD: 3-7-19 Act. BW: 83 Adj. WW: N/A

W/C Executive Order 8543B

Gonsior2RL Steel Juanada

W/C United 956Y Miss Werning KP 8543U SVF Steel Force S701 O C C Juanada 673N

Here's a stud of a red bull sired by Executive Order. On the bottom side, he's certainly intriguing as well...with his dam being a Steel Force out of the great OCC Juanada 673N donor cow. Don't miss In Order! Offered with Two Rivers.