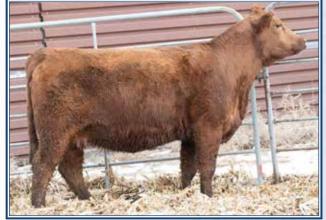

# IN-THE-ELEARTLAND

BULLS • BREDS • OPENS

SUNDAY MARCH 15TH

20TH ANNUAL PRODUCTION SALE

12:30 PM • Gonsior Farms Sale Facility 28906 State Hwy. 22 • Fullerton, Nebraska

Sale time is near! Early winter was certainly a test with mud, snow, rain, ice and more mud. You'll probably notice in some of the pictures, it was a trial keeping yards clean. In early February, things mellowed a bit here and we are hopeful that the rest of the winter will not be a repeat of 2019. The Bomb Cyclone in Nebraska was something no one wants to experience again. The Cedar River, about a half mile out our front door, ran as deep at 20 feet plus (1 to 3 feet is typical) for a few days...wreaking havoc on our area, as rivers did all across the state. The wet spring and summer that followed challenged everyone in the area. More cropground was barren this year than we can ever remember. But we survived; #NebraskaStrong.