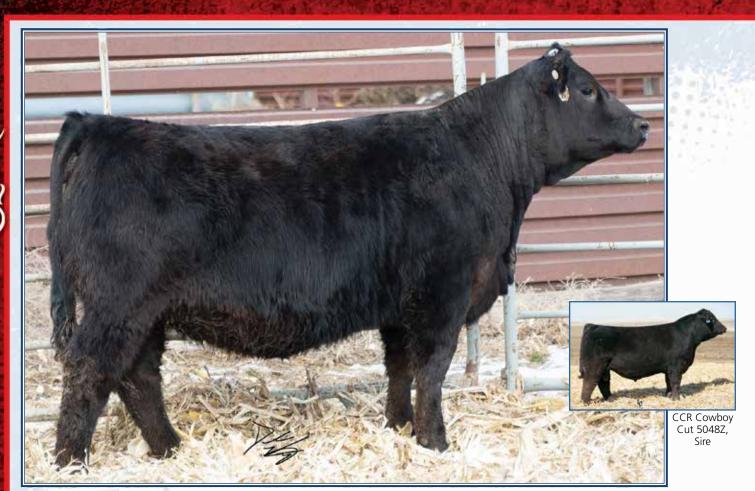

# Gonsior Cowboy Jim G79

Dbl. Black Dbl. Polled Purebred Bull

CE BW WW YW ADG MCE MM MWW STAY DOC CW YG MARB BF 13 1.5 80 111 .19 6 21 61 19 14.2 36.6 -.44 -.20 -.098

#3670965 Tattoo: G79 BD: 2-20-19 Act. BW: 82 Adj. WW: 696 CCR Cowboy Cut 5048Z

Gonsior Antoine X31

Triple C Singletary S3H CCR Ms. 4045 Time 7322T GWS Ebonys Trademark 6N Circle T Dream Antoinette

CCR Cowboy Cut 5048Z. Sire

Sure like what we are seeing from the Cowboy Cut cattle. He puts the body on them for sure. This stout, fleshy bull will be a top choice. Big growth and high API/TI.