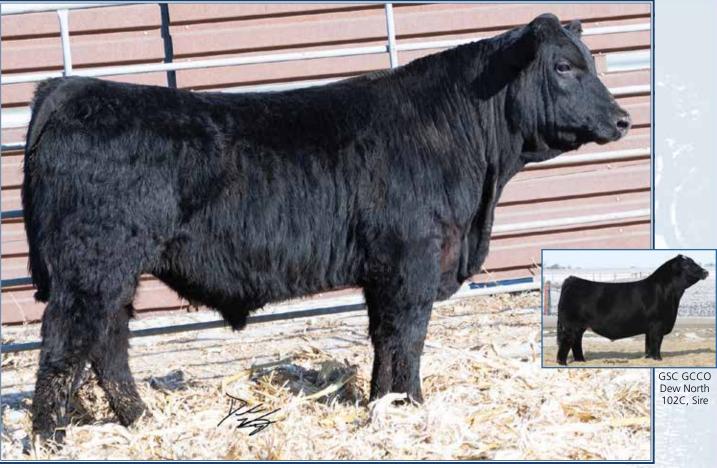

Gonsior Northbound G305

Dbl. Black Dbl. Polled 5/8 SM 3/8 AN Bull

WW YW ADG MCE MM MWW STAY DOC CW YG MARB BF REA API TI ACT. BW: 70 79 116 .23 8 20 60 13 10.5 40.0 -.27 .18 -.062 .77 126 78 Adj. WW: 685

#3671040 Tattoo: G305 BD: 2-3-19

GSC GCCO Dew North 102C HTP/SVF Duracell T52

RS&T Weigh Up E305

Welsh's Scarlet 161Z CH Byergo Weigh Out 401 RS&T Lola Dreamie A309

This Dew North son offers big growth and a full jar of genetic marbles! His dam was purchased from RS &T and did very well on her first try. Good calving ease choice.