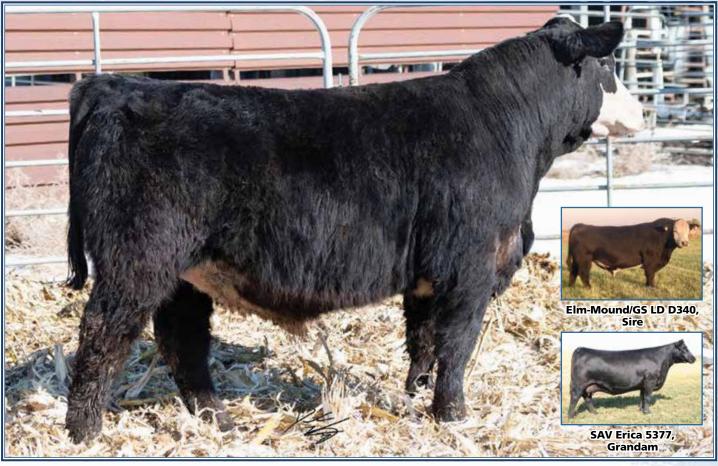

Gonsior Go Pro G199 Dbl. Black Dbl. Polled 1/2 SM 1/2 AN Baldy Bull

WW YW ADG MCE MM MWW STAY DOC CW YG MARB BF REA API TI ACT. BW: 87 61 93 .20 8 25 55 17 9.7 26.0 -.17 .38 -.033 .50 135 71 Acj. WW: 605

#3671027 Tattoo: G199 BD: 3-21-19

Elm-Mound/GS LD D340 Gonsior/SAV Erica B609

> NF Trummp S582 CDI Ms. Crocket 88T

> WS Beef Maker R13

W/C Lock Down 206Z HILB/SHER Lookin Hot HS/TBSF Upgrade 12Y S A V Erica 5377

Powerful baldy 1/2 blood out of Lockdown U. On the bottom side, his dam is a super 1/2 blood out of a former Schaff donor cow, SAV Erica.