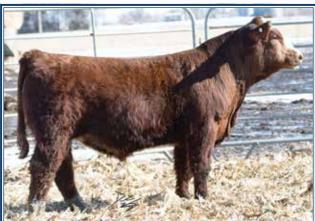

#### Gonsior Gypsy Rose G2

**Red Dbl. Polled Purebred Female** 

BW WW YW ADG MCE MM MWW STAY DOC CW YG MARB BF REA -2.0 63 92 .18 8 26 58 16 2.4 26.5 -.41 .04 -.090 .79 133 72

#3671029 Tattoo: G2 BD: 2-9-19 Act. BW: 65 Adj. WW: 560 W/C Executive Order 8543B

Gonsior Unforgotten 24Y

W/C United 956Y Miss Werning KP 8543U SVF/NJC Built Right N48 GFI HF Unforgettable 9A

We've been eyeing a new red donor for a couple years now...watching several sell. With one swell mating, we made one in Gypsy Rose. We planned on keeping this one since she was young, but several have requested we price her through the fall....so we decided to **offer ½ interest** to a new partner. Dark cherry red, solid bone and structure, eye appealing and soft made. Genetically...holy cow! An Executive Order out of a Built Right from the great Unforgetable cow. Cow families represented...8543U, Ebony Antoinette, 9A...that should work. **Possession negotiable.** 