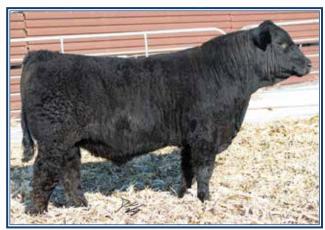

#### Gonsior Relenting F381

Dbl. Black Dbl. Polled Purebred Bull

BW WW YW ADG MCE MM MWWSTAY DOC CW YG MARB BF REA API TI 4.2 65 90 .16 3 20 53 14 9.9 17.7 -.45 .01 -.105 .68 106 63

#3621717 Tattoo: F381 BD: 9-9-18 Act. BW: 91 Adj. WW: 615 W/C Relentless 32C

ETR Love Me Now T523

Yardley Utah Y361 Miss Werning KP 8543U STF Montana Black KF 25 NJC SVF Love Me Dont U

Relentless is one of the hottest show heifer sires in the breed now... so naturally a mating to a daughter of the great show heifer Love Me Dont U could be interesting. Growthy, complete bull. Use him to make a group of Relentless granddaughters.