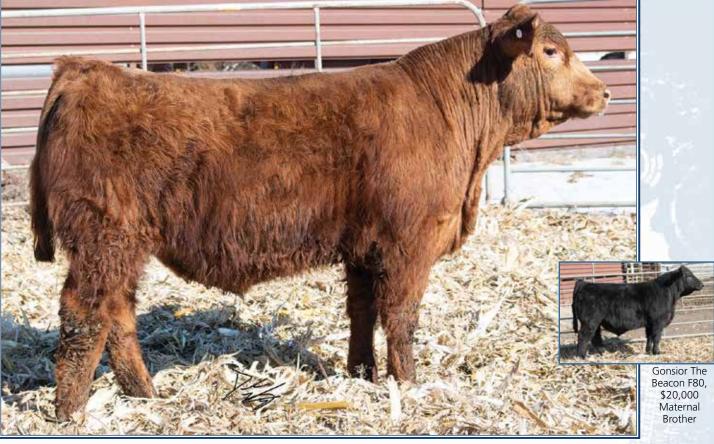

AS Diamond 20C

Miss Werning KP 8543U W/C Wide Track 694Y WRS Emerald Z216

Need a red one? Red Red Wine is a maternal brother to the \$20,000 The Beacon bull that Dean is running now at Volk Cattle. This Executive Order son has a good look and a pleasing EPD profile.