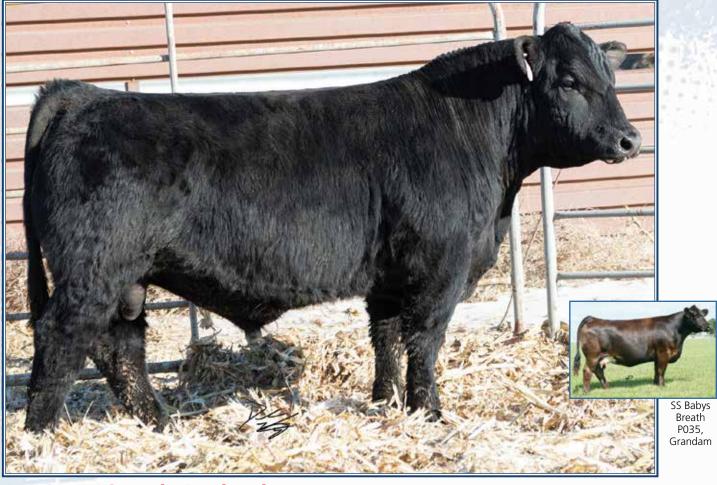

Kappes Mile High B11 (Milo), Sire

Gonsior Shearshock F016
Dbl. Black Dbl. Polled Purebred Bull

CE BW WW YW ADG MCE MM MWW STAY DOC CW YG MARB BF REA API TI 14 -1.0 64 86 .14 7 27 59 20 16.0 22.3 -.56 .20 -.112 1.04 146 76

#3677872 Tattoo: F016 BD: 10-12-18 Act. BW: 77 Adj. WW: 630 Hooks Shear Force 38K

HILB Dakota Love A016S

Nichols Legacy G151 C&D Tracy R&R Chamberlain X744 SS Babys Breath P035

Good looking stout fall bull. Shear Force out of a Baby's Breath daughter. This dude has the look. Great calving ease numbers and a big API.