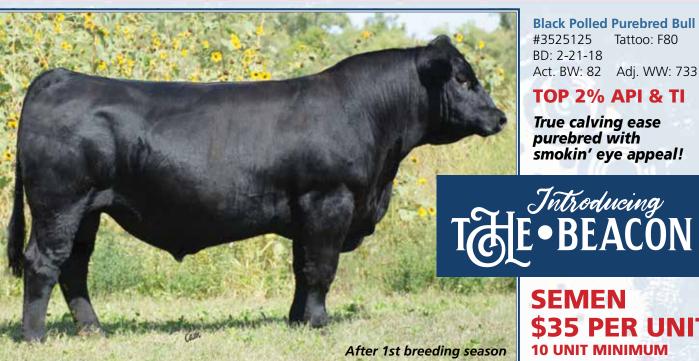

Nichols Joliette C75

Kappes Lady Irish F88

Irish Black Knight Kappes Lady Dakota D64

Selling one flush quality unit of one of the top Simmental sires of all time...HC Power Drive.

Gonsior The Beacon F80

гот 108

#### Selling 3 #1 Embryos Full Sibs to Gonsior The Beacon F80

Hook's Beacon 56B

Hooks Shear Force 38K Hooks Zafirah 41Z

AS Diamond 20C

W/C Wide Track 694Y WRS Emerald Z216

A proven mating with top of the chart EPD's. Full sibs to the \$20,000 Gonsior The Beacon, now working at Volk Livestock. Imagine what you could do with a female from this mating!

Est. Plan Mating EPDs: 14 .20 77 115 .24 9 18 57 18 11.0 Carcass: 39.5 -.50 .37 -.08 1.33 157 86

\$35 PER UNIT

Hooks Beacon 56B

BW WW YW ADG MCE MM MWW STAY DOC .3 75 113 .24 9 22 59 18 11 CW YG MARB BF REA 40 -.50 .37 -.077 1.34

Hook's Beacon 56B AS Diamond 20C

Hooks Shear Force 38K Hooks Zafirah 41Z W/C Wide Track 694Y WRS Emerald Z216

**OWNERS:** 

API TI 156 85

**VOLK LIVESTOCK DEAN VOLK 402-992-9997 & GONSIOR SIMMENTALS SCOTT GONSIOR** 308-550-0739

**Per Dave Zeis, Zeis Simmentals:** "Six calves born to date from heifers...have not touched one. Average BW at 64#. Vigor is excellent; they get up and chase the heifer down to nurse within minutes. Calf health excellent since birth; a heifer bull deluxe. Calves have great eye appeal, are square made and are growing like weeds. I will certainly use again."

**Per Dean Volk:** "The Beacon is one of the few purebred bulls out there with these kind of numbers that is true calving ease with this kind of eye appeal."

Proud Supporter of: AMERICAN SIMMENTAL-SIMBRAH