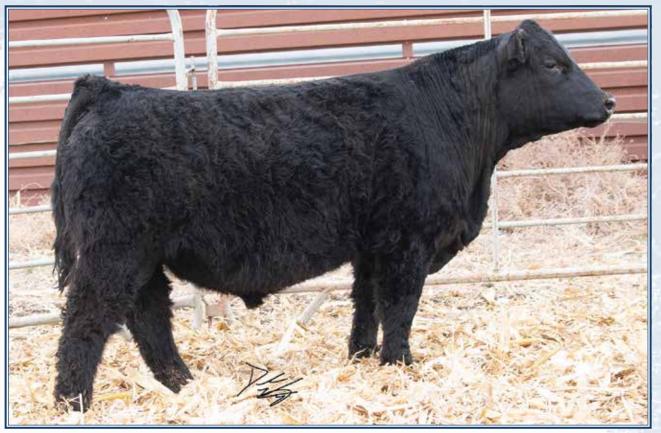

# Gonsior Full Metal Jacket F398

**Dbl. Black Dbl. Polled Purebred Bull** 

CE BW WW YW ADG MCE MM MWW STAY DOC CW YG MARB BF REA API TI 11 1.6 71 104 .21 5 25 60 16 12.9 32.3 -.56 .08 -.118 1.10 128 73

#3621710 Tattoo: F398 BD: 8-30-18 Act. BW: 86 Adj. WW: 665 Kappes Mile High B11
Gonsior 9B

Remington Lock N Load Miss Werning KP 8543U Triple C Singletary S3H SS Valentine Z018

F398's older brother sold to Deon Gocke a few years ago for use in his purebred herd. We think this one is a breeder bull also. Sound, stout, muscular, eye appealing and out of the great Milo. Solid EPDs to boot. Plus he's got a cool name. Don't miss Full Metal Jacket.