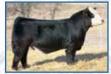

# Gonsior Full Metal Jacket F398

**Dbl. Black Dbl. Polled Purebred Bull** 

CE BW WW YW ADG MCE MM MWW STAY DOC CW YG MARB BF REA API TI 11 1.6 71 104 .21 5 25 60 16 12.9 32.3 -.56 .08 -.118 1.10 128 73

#3621710 Tattoo: F398 BD: 8-30-18 Act. BW: 86 Adj. WW: 665 Kappes Mile High B11
Gonsior 9B

Remington Lock N Load Miss Werning KP 8543U Triple C Singletary S3H SS Valentine Z018

F398's older brother sold to Deon Gocke a few years ago for use in his purebred herd. We think this one is a breeder bull also. Sound, stout, muscular, eye appealing and out of the great Milo. Solid EPDs to boot. Plus he's got a cool name. Don't miss Full Metal Jacket.