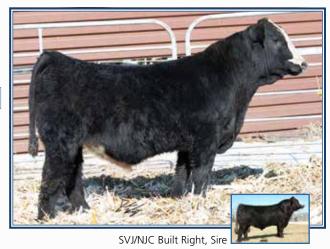

# Gonsior Builtstrong G58

Dbl. Black Dbl. Polled Purebred Baldy Bull

CE BW WW YW ADG MCE MM MWW STAY DOC CW YG MARB BF 13 1.0 62 87 .16 7 24 55 17 6.0 32.4 -.49 -.04 -.129

#3670962 Tattoo: G58 BD: 3-10-19 Act. BW: 81 Adj. WW: 614

SVF/NJC Built Right N48

SS Sappire Z31

CNS Dream On L186 NJC Ebony Antoinette Mr. NLC Upgrade U8676 SVF NJC Magnetic Ldy M25

Put this guy on some Angus cows and make some salty SimAngus™ females. Super appealing baldy who is double-bred Ebony Antoinette. yes, he's a Built Right.

Kappes Mile High B11, Sire