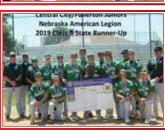

All the kids are growing up. Terrick is a 6th grader, Teagan is a freshman, Tres and Cole are Juniors, and Shay is in her 2nd year at Wayne State College. Aside from the farm, any spare time revolves around kids' sports. Some highlights this year were a Class B State

runner up in American Legion Baseball for Tres, a Class C Team State Runner Up in Track for Cole, where he qualified in 3 events, and a Class B ASA state runner up for Teagan in Softball. Teags also qualified in 3 events for state track, medaling in 2. Terrick got to bask in the glory of winning his 6th grade basketball league and finishing 2nd in his football league. Currently, Tres and Cole both start on Fullerton's basketball team (15-5), which is making a push for a 3rd consecutive state tournament, and Teags is the 1st sub, with a few starts mixed in, on the Fullerton girls basketball team, with a record of 16-4. They will all be on to baseball and track soon. There were team player of the year awards, all conference, all district, all area, and various honorable mention all-state awards, but they have all learned to appreciate the team wins more, rather than individual honors. Winning is fun, but the true rewards in sports are the experiences gained with your friends, as well as the lessons learned.