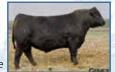

#### Gonsior Full Of Glitter F393

Black Dbl. Polled 3/4 SM 1/4 AN Bull

CE BW WW YW ADG MCE MM MWW STAY DOC CW YG MARB BF REA API TI 12 1.0 64 93 .18 4 22 54 16 8.9 25.8 -.44 .20 -.093 .85 123 68

#3621714 Tattoo: F393 BD: 9-29-18 Act. BW: 83 Adj. WW: 605 W/C Fully Loaded 90D

SS Glitters Look

W/C Loaded Up 1119Y Miss Werning KP 8543U B C Lookout 7024 HHSF Black Glitter

Growthy Fully Loaded fall bull. His mother is a BC Lookout out of the great Glitter female. Take a look at this SimAngus™ stud.