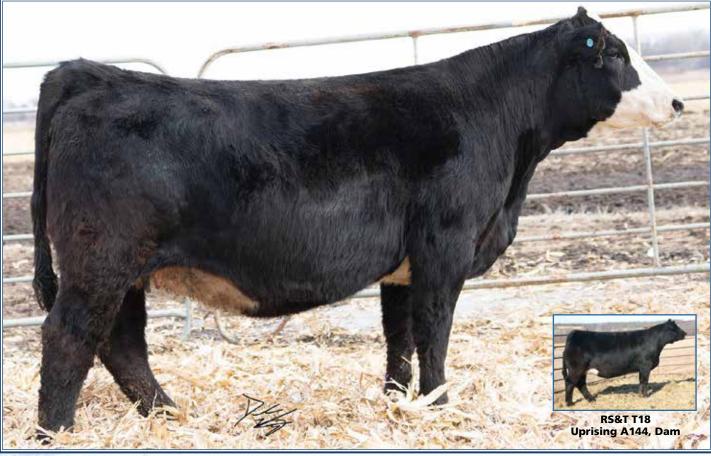

BD: 3-15-18

Act. BW: 100

Adj. WW: 607

Elm-Mound/GS LD D340 RS&T T18 Uprising A144 W/C Lock Down 206Z HILB/SHER Lookin Hot Mr. NLC Upgrade U8676 Double R MIss 29G T18

Frannie is an impressive Lockdown U female. Her dam was a Denver purchase that has done very well. The mating to Effective will crank up the numbers a bit more...while also giving you the chance of a super baldy baby.