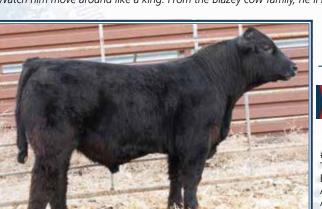

#### Gonsior Miles And Miles F395

**Dbl. Black Dbl. Polled Purebred Bull** 

CE BW WW YW ADG MCE MM MWW STAY DOC CW YG MARB BF REA API TI 10 1.8 65 95 .19 6 23 55 17 7.5 24.9 -.46 -.10 -.123 .67 116 64

#3621716 Tattoo: F395 BD: 9-21-18 Act. BW: 86 Adj. WW: 688 JF Milestone 999W

Gonsior Ynez Y105

TNT Top Gun R244 Ms. Maxie Lou M112S Gonsior/JZ Ebonys Shock GS Miss Jordan J17

Huge footed, masculine specimen out of Milestone. This one commands a presence. Watch him move around like a king. From the Blazey cow family, he'll be a top pick.