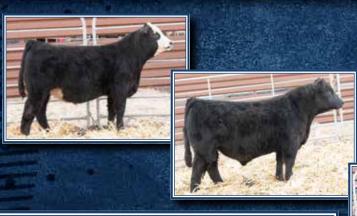

64#. Vigor is excellent; they get up and chase the heifer down to nurse within minutes. Calf health excellent since birth; a heifer bull deluxe. Calves have great eye appeal, are square made and are growing like weeds. I will certainly use again."

**Per Dean Volk:** "The Beacon is one of the few purebred bulls out there with these kind of numbers that is true calving ease with this kind of eye appeal."



Proud Supporter of: AMERICAN SIMMENTAL-SIMBRAH

# **TYLER** PROSOSKI

A GOOD **YOUNG MAN** THAT WILL BE **MISSED BY MANY!** 















































































































# GONSIOR SIMMENTALS IN THE EARTLAND

**20TH ANNUAL PRODUCTION SALE** 

12:30 PM • Gonsior Farms Sale Facility 28906 State Hwy. 22 • Fullerton, Nebraska













with you



Eberspacher Ent. Inc. 2904 County Road 6 Marshall, MN 56258

First Class Mail: Time Dated Material!

Presorted First Class US Postage PAID SlateGroup

BIDDING AT: LIVE Auctions TV

Black & Red Polled SimGenetics Spring & Fall Herd Bull Prospects, Elite Bred Females & Cow/Calf Pairs, Open Heifers, Embryos & Semen!