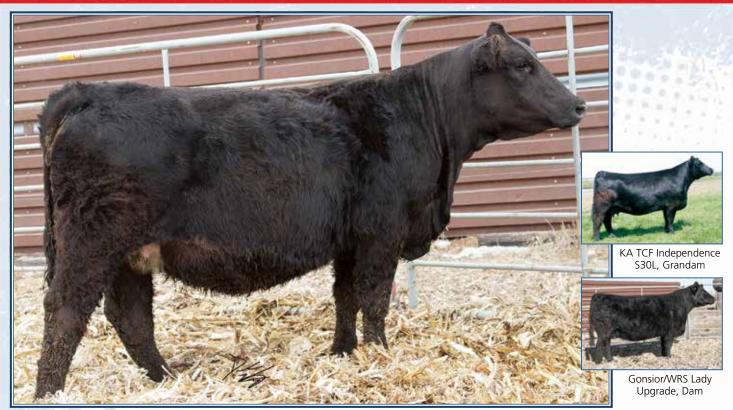

WRS/GS Dixie Z201

W/C United 956Y Miss Werning KP 8543U S A V Pioneer 7301 KA TCF Independence S30L

Z201 is one of our favorite donors. This Executive Order daughter has all the parts to be special also. From the great Independence/Hollywood Queen cow family, she's the right kind. Offered with Gulbrandson.