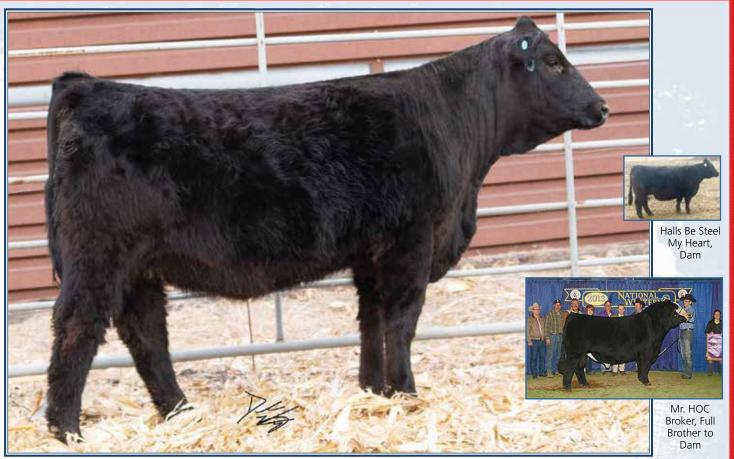

Gonsior Gloria H25

**Dbl. Black Dbl. Polled Purebred Female** 

CE BW WW YW ADG MCE MM MWW STAY DOC CW YG MARB BF REA API TI ACT. BW: 95 ET 10 2.7 67 103 .22 5 19 53 15 8.2 24.8 -.45 -.20 -.101 .81 105 62 Adj. WW: 677

#3671034 Tattoo: G60 BD: 3-6-19 Act. BW: 95 ET

HC Power Drive 88H

Halls Be Steel My Heart

**WLE Power Stroke** Kappes Lady Irish F88 SVF Steel Force S701 JM BF H25

We are kind of proud of this one of a kind mating...G60 is a Power Drive out of a full sister to Broker. Interesting? Gloria H25 has cow power bred in. Think of the possibilities. Many will argue that Power Drives were some of the best females the breed has seen. This one is unique.