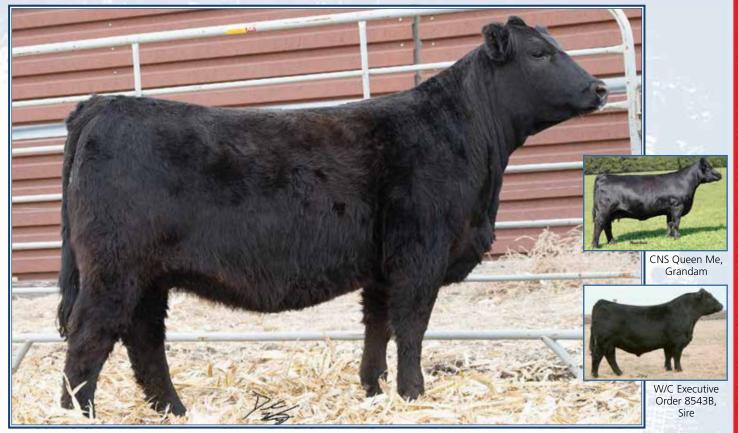

#### Gonsior Shez Exact F303

**Dbl. Black Dbl. Polled Purebred Female** 

WW YW ADG MCE MM MWW STAY DOC CW YG MARB BF REA 72 107 .22 4 21 57 12 9.7 23.9 -.45 .00 -.095 .84 119 73

#3621702 Tattoo: F303 BD: 9-5-18 Act. BW: 80 Adj. WW: 570 W/C Executive Order 8543B

SVJ Queen Bee A233

W/C United 956Y Miss Werning KP 8543U SVF Steel Force S701 CNS Queen Me S613

Donor possibility? F303 is one of several that could make that argument. Stout, long, broody and smooth. She's from the Hollywood Queen cow family. Numbers, pedigree and style. Mother is a super baldy!