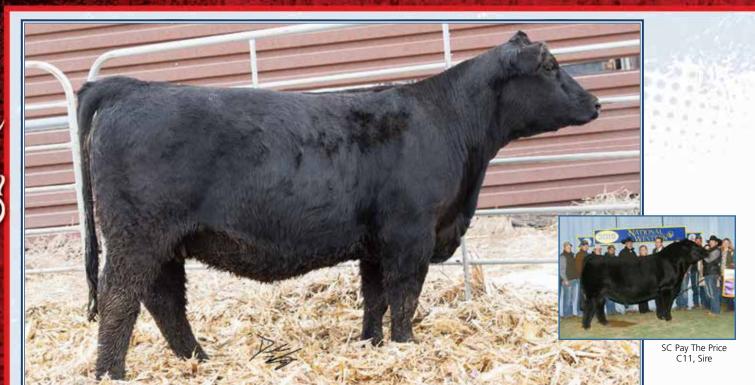

#### Gonsior Fabian F20

**Dbl. Black Dbl. Polled Purebred Female** 

6 21 49 14 11.0 25.3 -.53 .02 -.113 118 64

Here's a fancy Pay The Price purebred. Dam, D12, is a good young cow. The mating to the Hillstone Capstone is interesting...should yield a desirable 1/2 blood.

#3525098 Tattoo: F20 BD: 2-23-18 Act. BW: 75 Adj. WW: 576

SC Pay The Price C11

Gonsior Directive D12

CNS Pays To Dream T759 LLSF Ura Baby Doll U194 Kappes Mile High B11 **KSR 103W** 

A.I. Sire: Hilltop Capstone 5374 Date: 5-22-19 • Due: 3-1-20 Est. Plan Mating EPDs: 17 -.7 70121 .32 7 29 63 15 11.6 Carcass: 55.6 .03 .47 .03 .74 125 68 Pasture Sire: Gonsior He'z Classy F90 Dates: 7-10 to 8-20-19