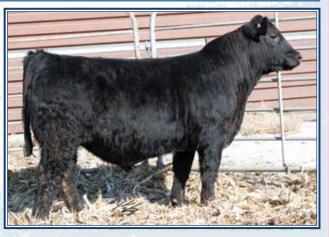

#### Gonsior Miles And Miles F395

**Dbl. Black Dbl. Polled Purebred Bull** 

CE BW WW YW ADG MCE MM MWW STAY DOC CW YG MARB BF REA API TI 10 1.8 65 95 .19 6 23 55 17 7.5 24.9 -.46 -.10 -.123 .67 116 64

#3621716 Tattoo: F395 BD: 9-21-18 Act. BW: 86 Adj. WW: 688 JF Milestone 999W

Gonsior Ynez Y105

TNT Top Gun R244 Ms. Maxie Lou M112S Gonsior/JZ Ebonys Shock GS Miss Jordan J17

Huge footed, masculine specimen out of Milestone. This one commands a presence. Watch him move around like a king. From the Blazey cow family, he'll be a top pick.