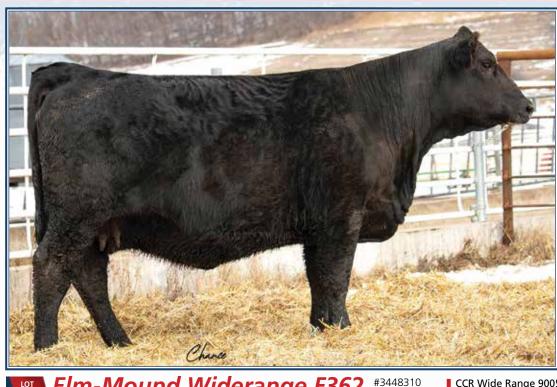

#### Elm-Mound Widerange F36

Homo. Black Homo. Polled Purebred Female

CE BW WW YW ADG MCE MM MWW STAY DOC CW YG MARB BF REA API TI 11 1.0 75 115 .25 5 14 51 16 10.3 36.1 -.48 .04 -.088 1.15 128 74

F362 is a homozygous black, homozygous polled Wide Range daughter that traces back to the Ebonys Joy L123 donor on the bottom of her pedigree. She is deep bodied and feminine. F362 is due in February with an ultrasound heifer calf by Charmer. The Charmer bull is an Executive Order son out of the Fairy Tale donor, his full sisters have been sale features, bringing up to \$40,000 in previous Jewels Of The Northland sales. Consigned by Elm-Mound Farms.

CCR Wide Range 9005A

Elm-Mound Upgrade B204

S D S Graduate 006X CCR Ms. Apple 9332W Mr. NLC Upgrade U8676 Elm-Mound Lucky Ace X133

Tattoo: F362

BD: 2-19-18

Adj. BW: 79

Adj. WW: 608

**Dbl. Black Dbl. Polled Purebred Female** 

BD: 2-16-20 Act BW: 78 Sire: HILB Hes A Charmer F201B Est. EPDs: 12 .05 72 110 .24 5 20 56 13 10.0 Carcass: 32.4 -.48 -.02 -.10 1.03 120 73