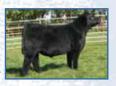

#### Gonsior Miles And Miles F395

**Dbl. Black Dbl. Polled Purebred Bull** 

CE BW WW YW ADG MCE MM MWW STAY DOC CW YG MARB BF REA API TI 10 1.8 65 95 .19 6 23 55 17 7.5 24.9 -.46 -.10 -.123 .67 116 64

#3621716 Tattoo: F395 BD: 9-21-18 Act. BW: 86 Adj. WW: 688 JF Milestone 999W

Gonsior Ynez Y105

TNT Top Gun R244 Ms. Maxie Lou M112S Gonsior/JZ Ebonys Shock GS Miss Jordan J17

Huge footed, masculine specimen out of Milestone. This one commands a presence. Watch him move around like a king. From the Blazey cow family, he'll be a top pick.