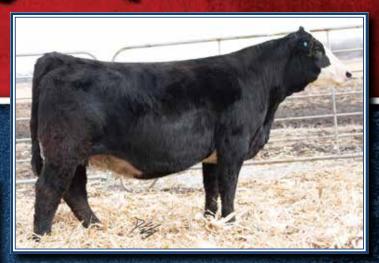

#. Vigor is excellent; they get up and chase the heifer down to nurse within minutes. Calf health excellent since birth; a heifer bull deluxe. Calves have great eye appeal, are square made and are growing like weeds. I will certainly use again."

**Per Dean Volk:** "The Beacon is one of the few purebred bulls out there with these kind of numbers that is true calving ease with this kind of eye appeal."



Proud Supporter of: AMERICAN SIMMENTAL-SIMBRAH

# **TYLER** PROSOSKI

A GOOD **YOUNG MAN** THAT WILL BE **MISSED BY MANY!** 















































































































# GONSIOR SIMMENTALS IN THE EARTLAND

**20TH ANNUAL PRODUCTION SALE** 

12:30 PM • Gonsior Farms Sale Facility 28906 State Hwy. 22 • Fullerton, Nebraska













with you



Eberspacher Ent. Inc. 2904 County Road 6 Marshall, MN 56258

First Class Mail: Time Dated Material!

Presorted First Class US Postage PAID SlateGroup

BIDDING AT: LIVE Auctions TV

Black & Red Polled SimGenetics Spring & Fall Herd Bull Prospects, Elite Bred Females & Cow/Calf Pairs, Open Heifers, Embryos & Semen!