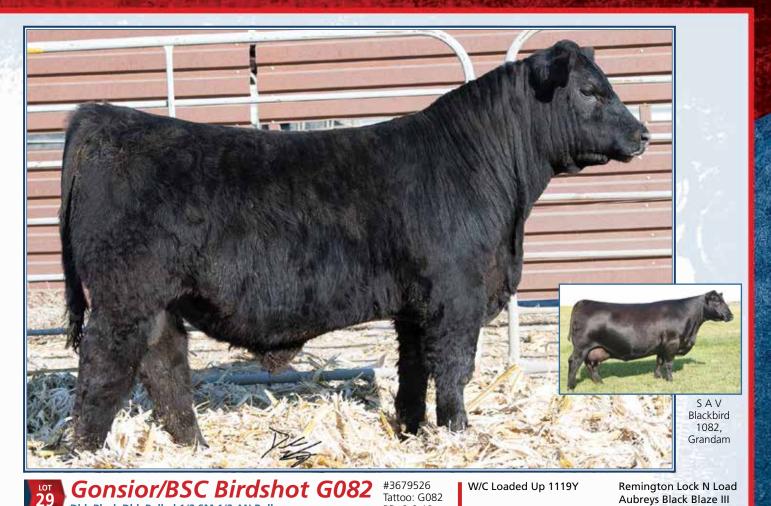

WW YW ADG MCE MM MWWSTAY DOC CW YG MARB BF REA API TI ACT. BW: 83 68 104 .22 7 23 58 16 11.3 48.1 -.28 .23 -.044 1.02 125 69 Adj. WW: 768 What do you get when you put Loaded Up on a super Schaff-bred Angus female? A super SimAngus™ herdbull prospect like Birdshot. A stud from the ground up. Boy, his daughters could be smokin' good. Offered with Buehler Show Cattle.

Dbl. Black Dbl. Polled 1/2 SM 1/2 AN Bull

BD: 2-8-19