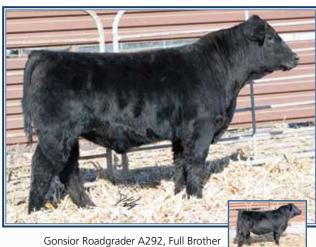

Gonsior Roadgrader G93

Dbl. Black Dbl. Polled Purebred Bull

WW YW ADG MCE MM MWW.STAY DOC CW YG MARB BF REA 64 90 .16 3 23 55 16 11.6 19.7 -.60 -.03 -.143 .89 API TI 119 67

#3671026 Tattoo: G93 BD: 2-10-19 Act. BW: 81 ET Adj. WW: 705

Mr. NLC Upgrade U8676

Gonsior Dreamcatcher T203

Ellingson Legacy M229 Ms. NLC Mojo S6119 B SS Goldmine L42 STF Dream Catcher 162L

ET full brother to the \$17,000 Roadgrader who worked very well for Gateway and Gana for several years. He's got all the right parts to be a big time herd bull. Donor dam, T203, was hit by lightning shortly after this IVF flush... there will be no more.