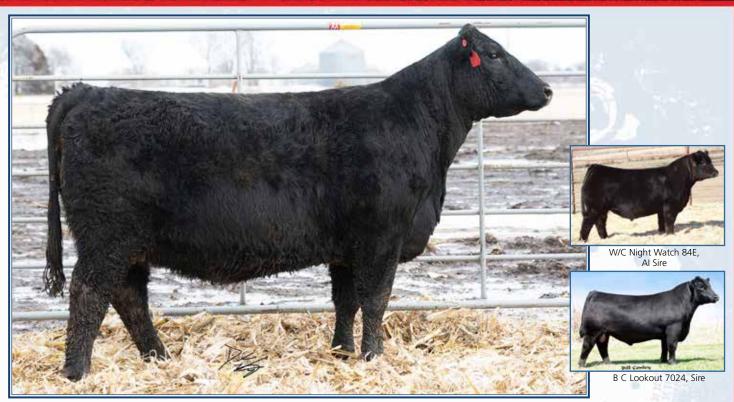

# Gonsior Full Metal Jacket F398

**Dbl. Black Dbl. Polled Purebred Bull** 

CE BW WW YW ADG MCE MM MWW STAY DOC CW YG MARB BF REA API TI 11 1.6 71 104 .21 5 25 60 16 12.9 32.3 -.56 .08 -.118 1.10 128 73

#3621710 Tattoo: F398 BD: 8-30-18 Act. BW: 86 Adj. WW: 665 Kappes Mile High B11
Gonsior 9B

Remington Lock N Load Miss Werning KP 8543U Triple C Singletary S3H SS Valentine Z018

F398's older brother sold to Deon Gocke a few years ago for use in his purebred herd. We think this one is a breeder bull also. Sound, stout, muscular, eye appealing and out of the great Milo. Solid EPDs to boot. Plus he's got a cool name. Don't miss Full Metal Jacket.