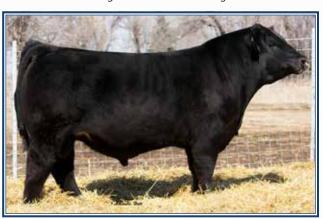

# Gonsior Full Metal Jacket F398

**Dbl. Black Dbl. Polled Purebred Bull** 

CE BW WW YW ADG MCE MM MWW STAY DOC CW YG MARB BF REA API TI 11 1.6 71 104 .21 5 25 60 16 12.9 32.3 -.56 .08 -.118 1.10 128 73

#3621710 Tattoo: F398 BD: 8-30-18 Act. BW: 86 Adj. WW: 665 Kappes Mile High B11
Gonsior 9B

Remington Lock N Load Miss Werning KP 8543U Triple C Singletary S3H SS Valentine Z018

F398's older brother sold to Deon Gocke a few years ago for use in his purebred herd. We think this one is a breeder bull also. Sound, stout, muscular, eye appealing and out of the great Milo. Solid EPDs to boot. Plus he's got a cool name. Don't miss Full Metal Jacket.