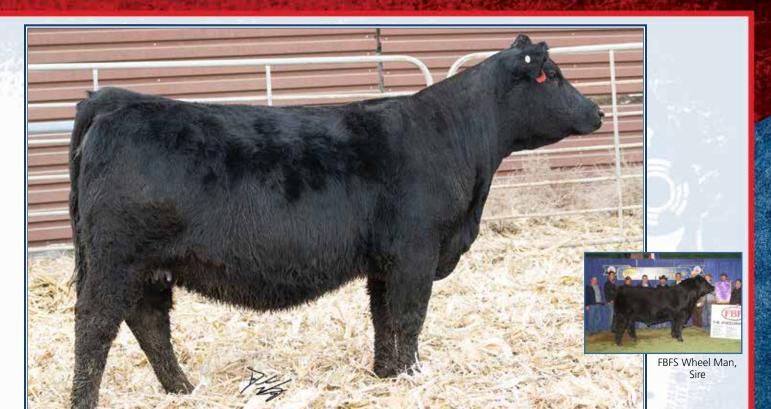

# Gonsior Genevieve G17

Dbl. Black Dbl. Polled 5/8 SM 3/8 AN Female

CE BW WW YW ADG MCE MM MWW STAY DOC CW YG MARB BF REA API TI
9 2.9 78 119 .25 5 20 59 17 8.0 37.4 -.18 .27 -.034 .66 127 74

#3670931 Tattoo: G17 BD: 2-17-19 Act. BW: 93 Adj. WW: 640

Elm-Mound/GS LD D340

Gonsior Wheel O Glitter HILB/SHER Lookin Hot FBFS Wheel Man 649W HHSF Hilda 2W97

Glitter cow family here, with Wheel Man and Lockdown U mixed in. Ratio of 112 at weaning, with big growth numbers. This one will have admirers.