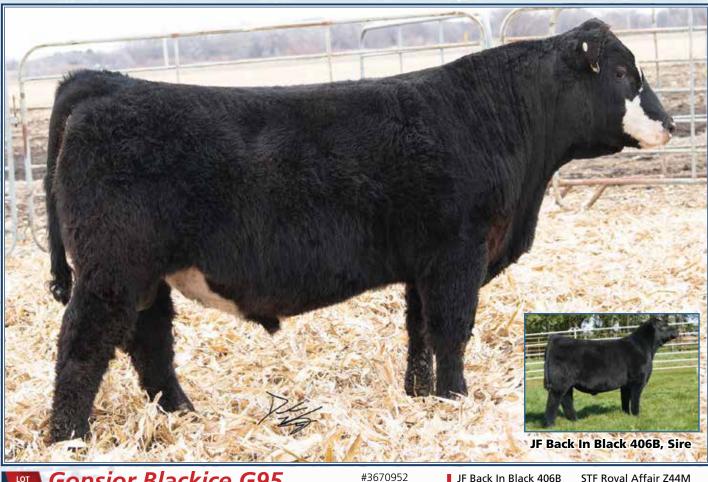

Loaded Up, Sire

**Dbl. Black Dbl. Polled Purebred Baldy Bull** 

WW YW ADG MCE MM MWW STAY DOC CW YG MARB BF 54 78 .15 6 19 46 13 6.0 23.5 -.38 -.11 -.095

Tattoo: G95 BD: 2-8-19 Act. BW: 75 .62 110 60 Adj. WW: 645 JF Back In Black 406B Gonsior Shera's Dream

STF Royal Affair Z44M Zeis PCGF Perfection GS Mr. Apache H9 GS Miss Red Shera E20

This baldy has been a favorite all year. Sired by Back In Black, his baldy face will catch your eye. His mother is a super baldy that has been around for years. Stout and masculine.