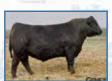

#### Gonsior Relenting F381

Dbl. Black Dbl. Polled Purebred Bull

BW WW YW ADG MCE MM MWWSTAY DOC CW YG MARB BF REA API TI 4.2 65 90 .16 3 20 53 14 9.9 17.7 -.45 .01 -.105 .68 106 63

#3621717 Tattoo: F381 BD: 9-9-18 Act. BW: 91 Adj. WW: 615 W/C Relentless 32C

ETR Love Me Now T523

Yardley Utah Y361 Miss Werning KP 8543U STF Montana Black KF 25 NJC SVF Love Me Dont U

Relentless is one of the hottest show heifer sires in the breed now... so naturally a mating to a daughter of the great show heifer Love Me Dont U could be interesting. Growthy, complete bull. Use him to make a group of Relentless granddaughters.