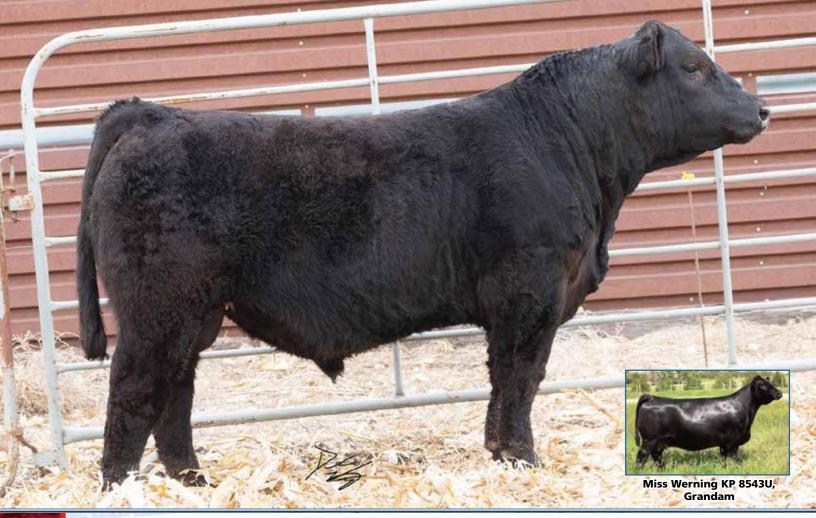

# Gonsior Full Metal Jacket F398

**Dbl. Black Dbl. Polled Purebred Bull** 

CE BW WW YW ADG MCE MM MWW STAY DOC CW YG MARB BF REA API TI 11 1.6 71 104 .21 5 25 60 16 12.9 32.3 -.56 .08 -.118 1.10 128 73

#3621710 Tattoo: F398 BD: 8-30-18 Act. BW: 86 Adj. WW: 665 Kappes Mile High B11
Gonsior 9B

Remington Lock N Load Miss Werning KP 8543U Triple C Singletary S3H SS Valentine Z018

F398's older brother sold to Deon Gocke a few years ago for use in his purebred herd. We think this one is a breeder bull also. Sound, stout, muscular, eye appealing and out of the great Milo. Solid EPDs to boot. Plus he's got a cool name. Don't miss Full Metal Jacket.