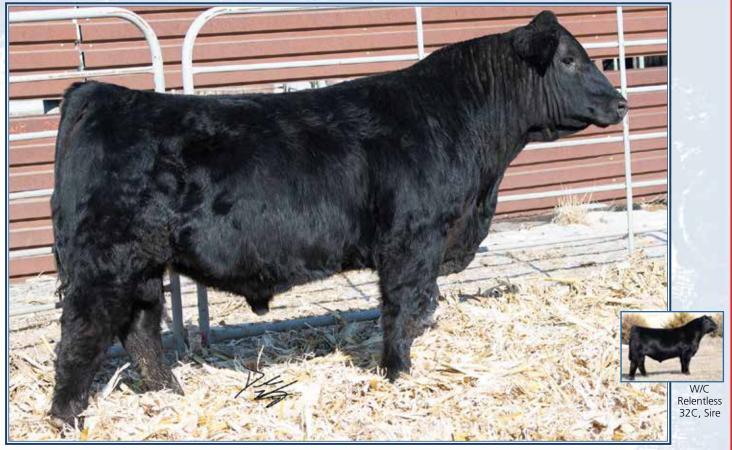

#### Gonsior Relenting F381

Dbl. Black Dbl. Polled Purebred Bull

BW WW YW ADG MCE MM MWWSTAY DOC CW YG MARB BF REA API TI 4.2 65 90 .16 3 20 53 14 9.9 17.7 -.45 .01 -.105 .68 106 63

#3621717 Tattoo: F381 BD: 9-9-18 Act. BW: 91 Adj. WW: 615 W/C Relentless 32C

ETR Love Me Now T523

Yardley Utah Y361 Miss Werning KP 8543U STF Montana Black KF 25 NJC SVF Love Me Dont U

Relentless is one of the hottest show heifer sires in the breed now... so naturally a mating to a daughter of the great show heifer Love Me Dont U could be interesting. Growthy, complete bull. Use him to make a group of Relentless granddaughters.