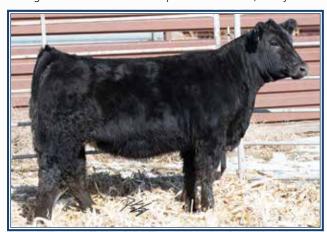

# Gonsior Full Metal Jacket F398

**Dbl. Black Dbl. Polled Purebred Bull** 

CE BW WW YW ADG MCE MM MWW STAY DOC CW YG MARB BF REA API TI 11 1.6 71 104 .21 5 25 60 16 12.9 32.3 -.56 .08 -.118 1.10 128 73

#3621710 Tattoo: F398 BD: 8-30-18 Act. BW: 86 Adj. WW: 665 Kappes Mile High B11
Gonsior 9B

Remington Lock N Load Miss Werning KP 8543U Triple C Singletary S3H SS Valentine Z018

F398's older brother sold to Deon Gocke a few years ago for use in his purebred herd. We think this one is a breeder bull also. Sound, stout, muscular, eye appealing and out of the great Milo. Solid EPDs to boot. Plus he's got a cool name. Don't miss Full Metal Jacket.