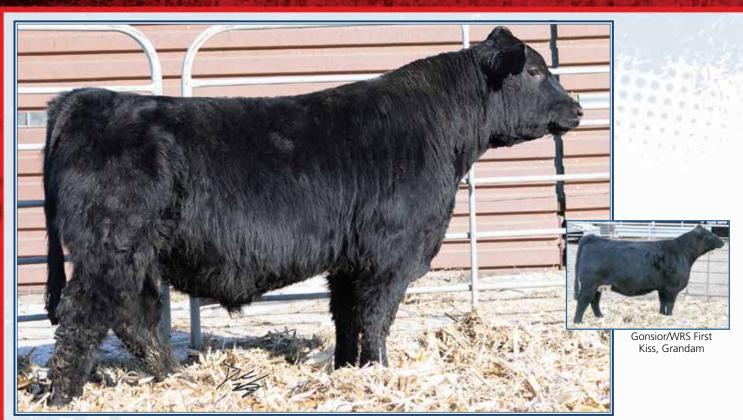

Phoenix

W/C United 956Y Miss Werning KP 8543U Plainview Lutton E102 Gonsior/WRS First Kiss

A stout Executive Order out of a first calf heifer, who happens to be a Lutton out of the First Kiss donor, now at Dr. Josh Ervin's in Ohio. Make amazing replacements or great feeder steers. Sappy belly, great front, plenty of bone, yet still smooth. A calving ease choice as well.

Offered with Buehler Show Cattle.

**27** 